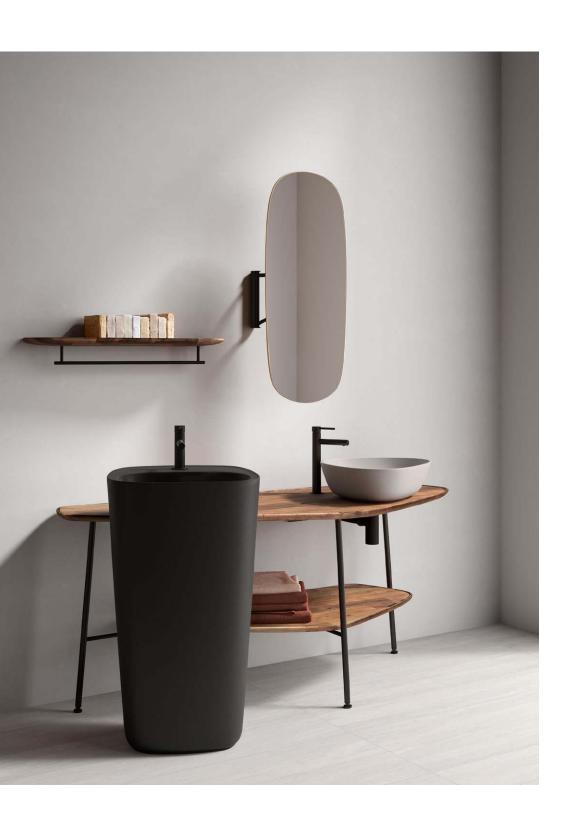

## **Elegant furniture**

Plural presents attractive, light looking, yet solidly strong furniture with black graphic legs, with the wood countertop creating an exquisite centerpiece to any bathroom. It may be hard to resist the warmth, texture and authenticity of solid wood, but the collection also offers a compelling set of ceramic countertops in an innovative array of colours.

# **Sharing** mirrors

Plural's wall-hanging mirror rotates and moves in all directions, also presenting the option to mount vertically or horizontally.