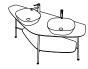

## **Elegant furniture**

Plural presents attractive, light looking, yet solidly strong furniture with black graphic legs, with the wood countertop creating an exquisite centerpiece to any bathroom. It may be hard to resist the warmth, texture and authenticity of solid wood, but the collection also offers a compelling set of ceramic countertops in an innovative array of colours.

## Washbasin Units

Washbasin Unit with Vanity 100 cm

Free Standing/Wall-hung Washbasin Unit Low 68,5 cm

Free Standing/Wall-hung Washbasin Unit High 68,5 cm

Big Counter 161,5 cm

Ceramic Counter 103 cm