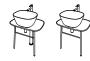

## Floating elements

Plural washbasins float off the wall and can be positioned in unprecedented locations, even in the middle of the room.

Plural

## Leading innovation

Innovative and technologically advanced three syphon solutions conceal the untidy look of pipes and allow the mounting of washbasins in any part of the room. One allows the ceramic basins to be placed at various angles as an alternative to conventional positioning by the wall, encouraging users to face each other and engage with their surroundings.

## Washbasin Units

Washbasin Unit with Vanity 100 cm

Free Standing/Wall-hung Washbasin Unit Low 68,5 cm

Free Standing/Wall-hung Washbasin Unit High 68,5 cm

Big Counter 161,5 cm

Ceramic Counter 103 cm