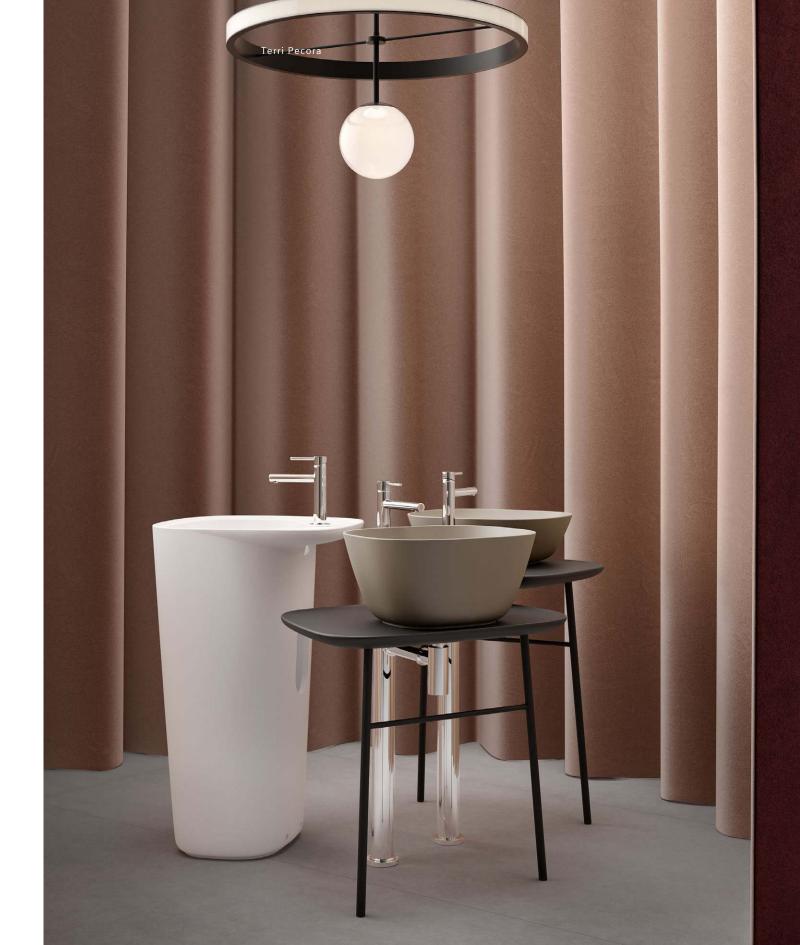

## Floating elements

Plural washbasins float off the wall and can be positioned in unprecedented locations, even in the middle of the room.

Plural

## Leading innovation

Innovative and technologically advanced three syphon solutions conceal the untidy look of pipes and allow the mounting of washbasins in any part of the room. One allows the ceramic basins to be placed at various angles as an alternative to conventional positioning by the wall, encouraging users to face each other and engage with their surroundings.

Another has been designed specifically to enable washbasins to be mounted in an open bathroom space while retaining a clean and minimalistic look.

The third allows for the fitting of monoblock basins at free angles in the room instead of the more common 90° angle to the wall.