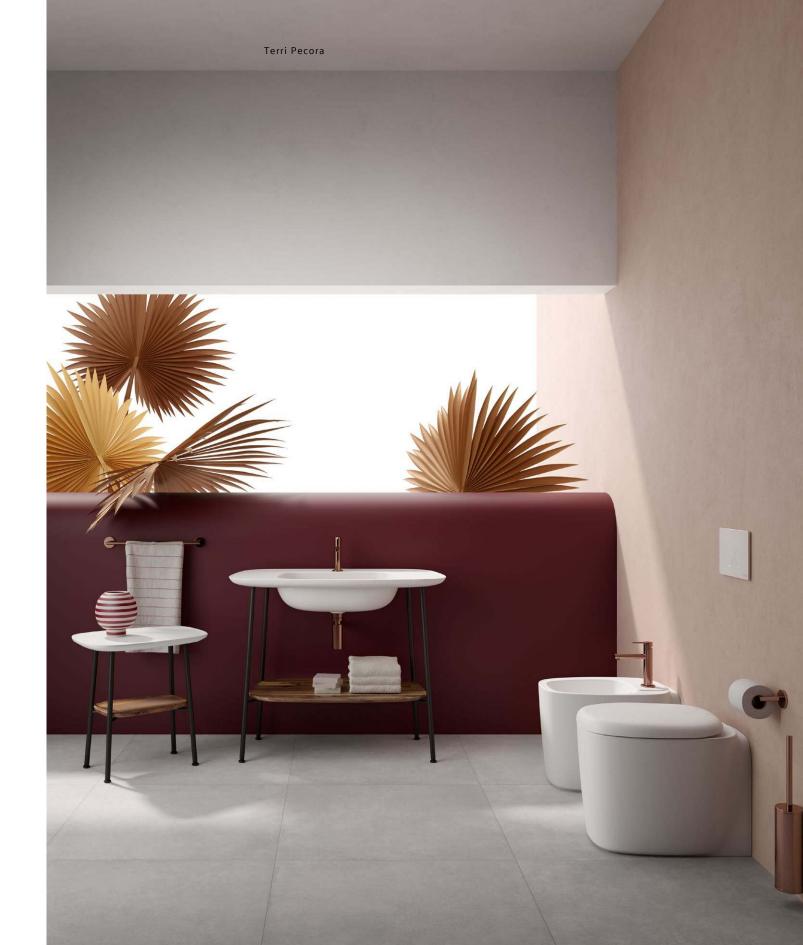

## Plural

VitrA × Ten: Pecora

## **Shared** intimacy

Designed by Terri Pecora in collaboration with the VitrA Design Team, Plural offers the feeling of a vintage living room, inspired by the iconic mid 20th century look. Light and airy furniture is creatively embedded into the bathroom environment, introducing a welcoming domestic space where users can share time with others.

# Mixing colours

Plural introduces a subtle palette of colours and materials into the bathroom space to break away from conventional imagery.

## Floating elements

Plural washbasins float off the wall and can be positioned in unprecedented locations, even in the middle of the room.

Plural

## **Elegant furniture**

Plural presents attractive, light looking, yet solidly strong furniture with black graphic legs, with the wood countertop creating an exquisite centerpiece to any bathroom. It may be hard to resist the warmth, texture and authenticity of solid wood, but the collection also offers a compelling set of ceramic countertops in an innovative array of colours.