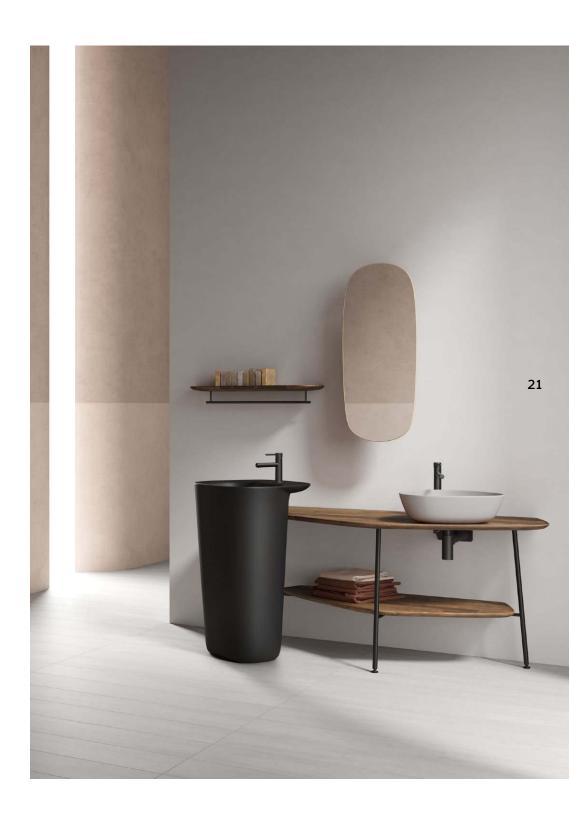

## Floating elements

Plural washbasins float off the wall and can be positioned in unprecedented locations, even in the middle of the room.

Plural

## **Elegant furniture**

Plural presents attractive, light looking, yet solidly strong furniture with black graphic legs, with the wood countertop creating an exquisite centerpiece to any bathroom. It may be hard to resist the warmth, texture and authenticity of solid wood, but the collection also offers a compelling set of ceramic countertops in an innovative array of colours.

# **Sharing** mirrors

Plural's wall-hanging mirror rotates and moves in all directions, also presenting the option to mount vertically or horizontally.

## **Additional Modules**

Rotating Mirror 37x90 cm

Small Table 57 cm 55 cm

Shelf

Shelf with Towel Holder 75 cm