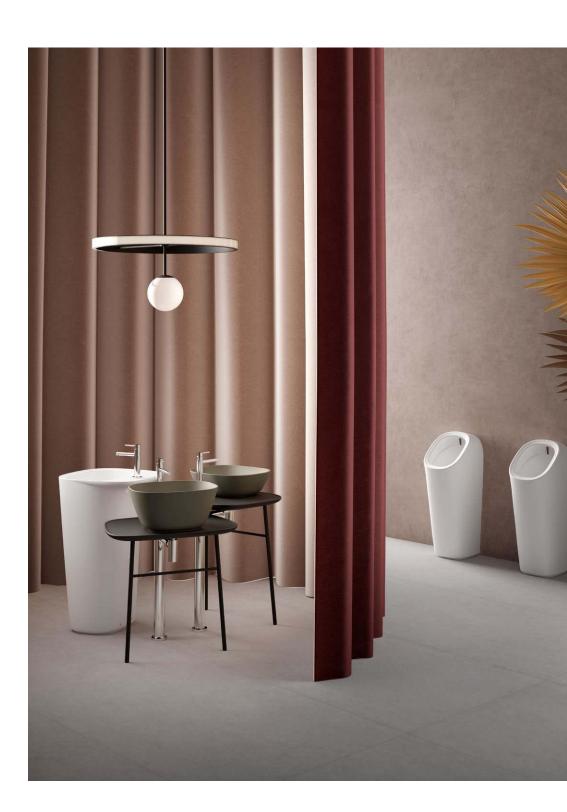

## Floating elements

Plural washbasins float off the wall and can be positioned in unprecedented locations, even in the middle of the room.

Plural

## Leading innovation

Innovative and technologically advanced three syphon solutions conceal the untidy look of pipes and allow the mounting of washbasins in any part of the room. One allows the ceramic basins to be placed at various angles as an alternative to conventional positioning by the wall, encouraging users to face each other and engage with their surroundings.

Another has been designed specifically to enable washbasins to be mounted in an open bathroom space while retaining a clean and minimalistic look.

The third allows for the fitting of monoblock basins at free angles in the room instead of the more common 90° angle to the wall.

Offered in standard and mono block versions, these urinals also present perfect options for public sanitary environments.