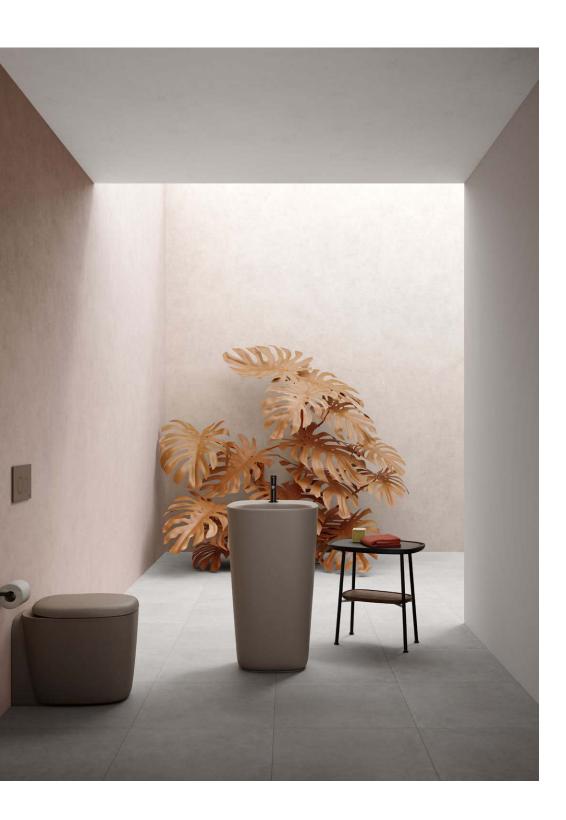

## Floating elements

Plural washbasins float off the wall and can be positioned in unprecedented locations, even in the middle of the room.

Plural

## Seamless design

Plural offers single WC pans with a unique design.

Their in-wall tank and mounting hardware are completely concealed for a clean, seamless look and blend beautifully with any bathroom decor.

To strengthen the seamless harmony, the seat cover's hinge colour can be matched with your faucets colours.

Plural's new generation urinals, with their compact and unique form, add a subtle style to bathrooms.