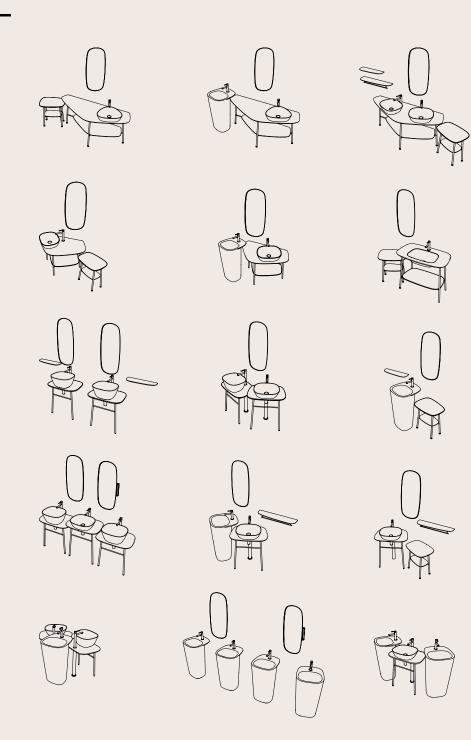

## **Types**

## WCs & Bidets & Urinals

Rim-ex Wall-hung WC 36x54,5 cm

Bidet

Wall-hung Floor-standing 36x54,5 cm 36x54,5 cm

Urinal

Monoblock Urinal

## Washbasins

Low Square Bowl 45 cm

45 cm

High Square

Triangle Bowl 47 cm

Monoblock Basin 49 cm

## Washbasin Units

Washbasin Unit with Vanity 100 cm

Free Standing/Wall-hung Washbasin Unit Low 68,5 cm

Free Standing/Wall-hung Washbasin Unit High 68,5 cm

Big Counter 161,5 cm

Ceramic Counter 103 cm

## **Additional Modules**

Rotating Mirror 37x90 cm

Small Table 57 cm 55 cm

Shelf

Shelf with Towel Holder 75 cm

## **Combinations**