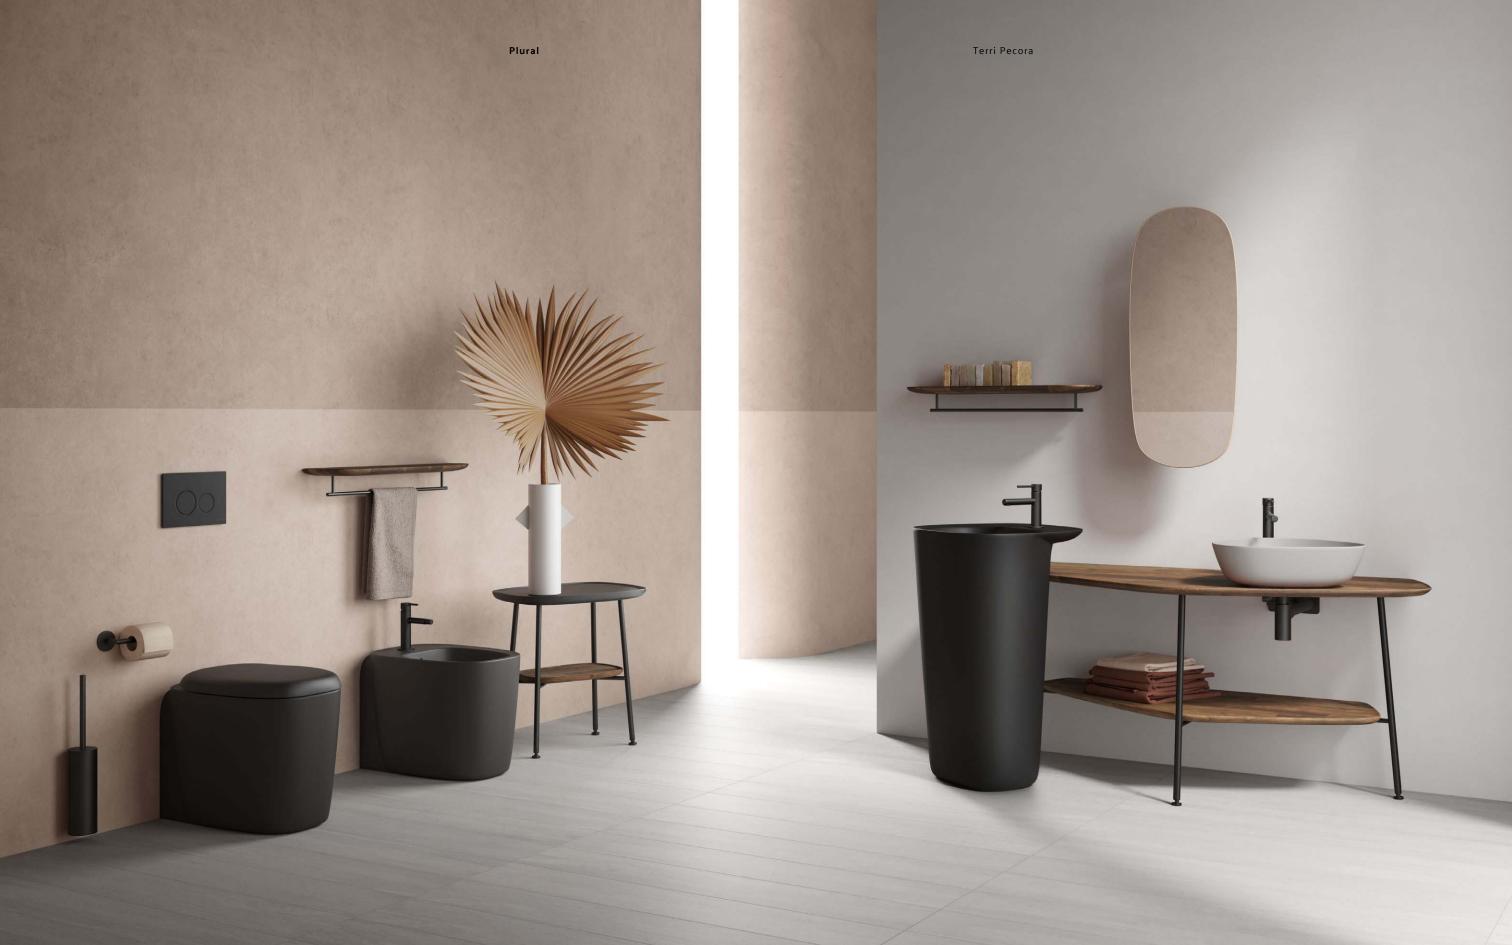

## Plural

VitrA × Ten: Pecora

## **Shared** intimacy

Designed by Terri Pecora in collaboration with the VitrA Design Team, Plural offers the feeling of a vintage living room, inspired by the iconic mid 20th century look. Light and airy furniture is creatively embedded into the bathroom environment, introducing a welcoming domestic space where users can share time with others.

## **Elegant furniture**

Plural presents attractive, light looking, yet solidly strong furniture with black graphic legs, with the wood countertop creating an exquisite centerpiece to any bathroom. It may be hard to resist the warmth, texture and authenticity of solid wood, but the collection also offers a compelling set of ceramic countertops in an innovative array of colours.

# **Sharing** mirrors

Plural's wall-hanging mirror rotates and moves in all directions, also presenting the option to mount vertically or horizontally.

## Seamless design

Plural offers single WC pans with a unique design.

Their in-wall tank and mounting hardware are completely concealed for a clean, seamless look and blend beautifully with any bathroom decor.

To strengthen the seamless harmony, the seat cover's hinge colour can be matched with your faucets colours.

Plural's new generation urinals, with their compact and unique form, add a subtle style to bathrooms.