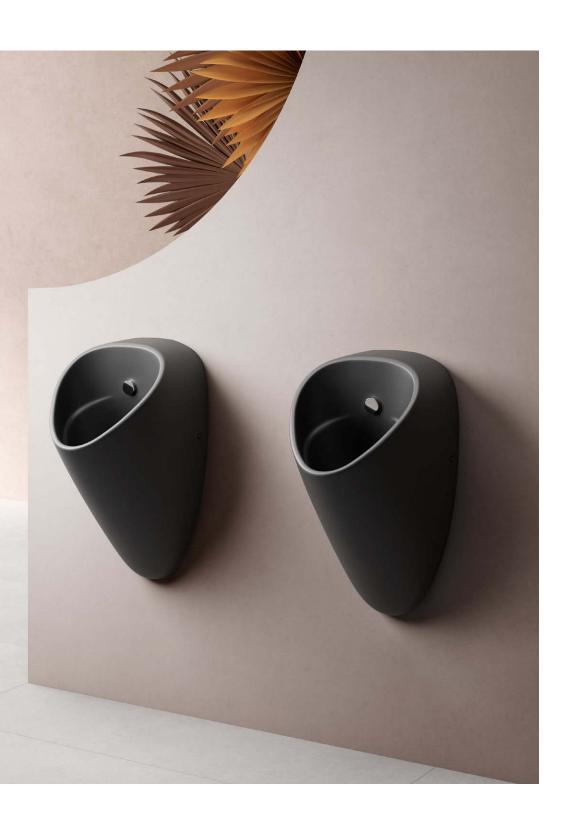

To strengthen the seamless harmony, the seat cover's hinge colour can be matched with your faucets colours.

Plural's new generation urinals, with their compact and unique form, add a subtle style to bathrooms.

Offered in standard and mono block versions, these urinals also present perfect options for public sanitary environments.