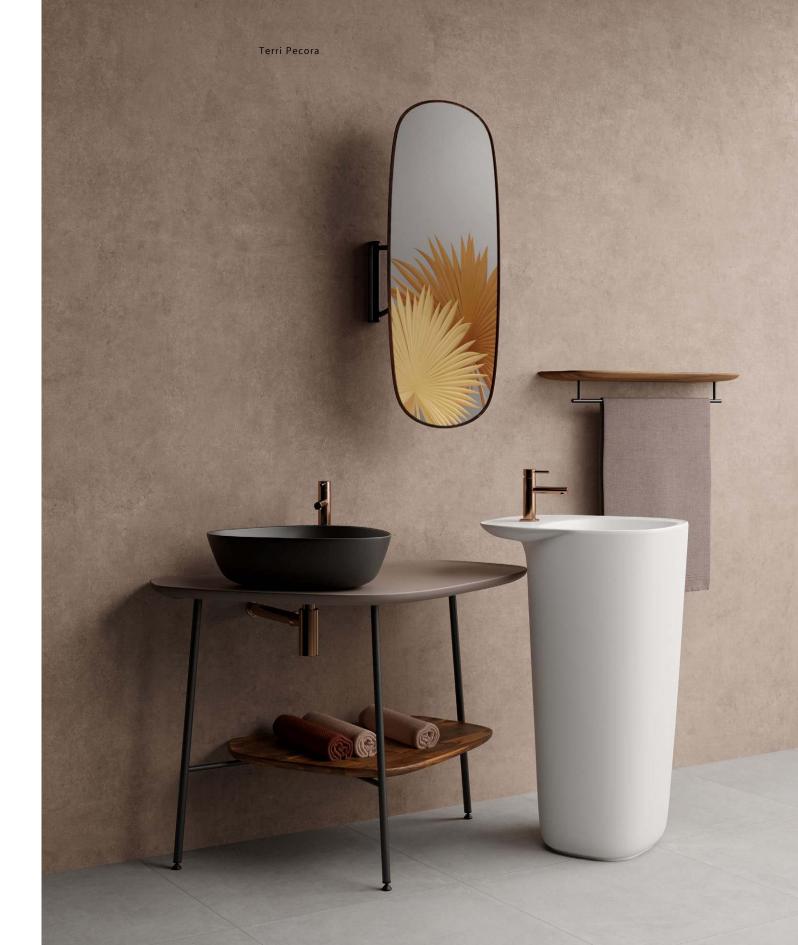

## **Elegant furniture**

Plural presents attractive, light looking, yet solidly strong furniture with black graphic legs, with the wood countertop creating an exquisite centerpiece to any bathroom. It may be hard to resist the warmth, texture and authenticity of solid wood, but the collection also offers a compelling set of ceramic countertops in an innovative array of colours.

# **Sharing** mirrors

Plural's wall-hanging mirror rotates and moves in all directions, also presenting the option to mount vertically or horizontally.

## **Additional Modules**

Rotating Mirror 37x90 cm

Small Table 57 cm 55 cm

Shelf

Shelf with Towel Holder 75 cm