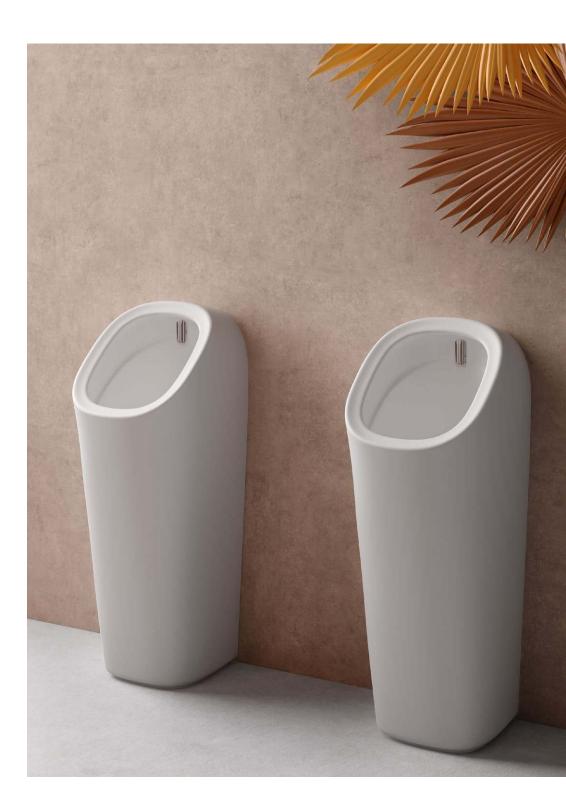

To strengthen the seamless harmony, the seat cover's hinge colour can be matched with your faucets colours.

Plural's new generation urinals, with their compact and unique form, add a subtle style to bathrooms.

Offered in standard and mono block versions, these urinals also present perfect options for public sanitary environments.

## WCs & Bidets & Urinals

Rim-ex Wall-hung WC 36x54,5 cm

Bidet

Wall-hung Floor-standing 36x54,5 cm 36x54,5 cm

Urinal

Monoblock Urinal