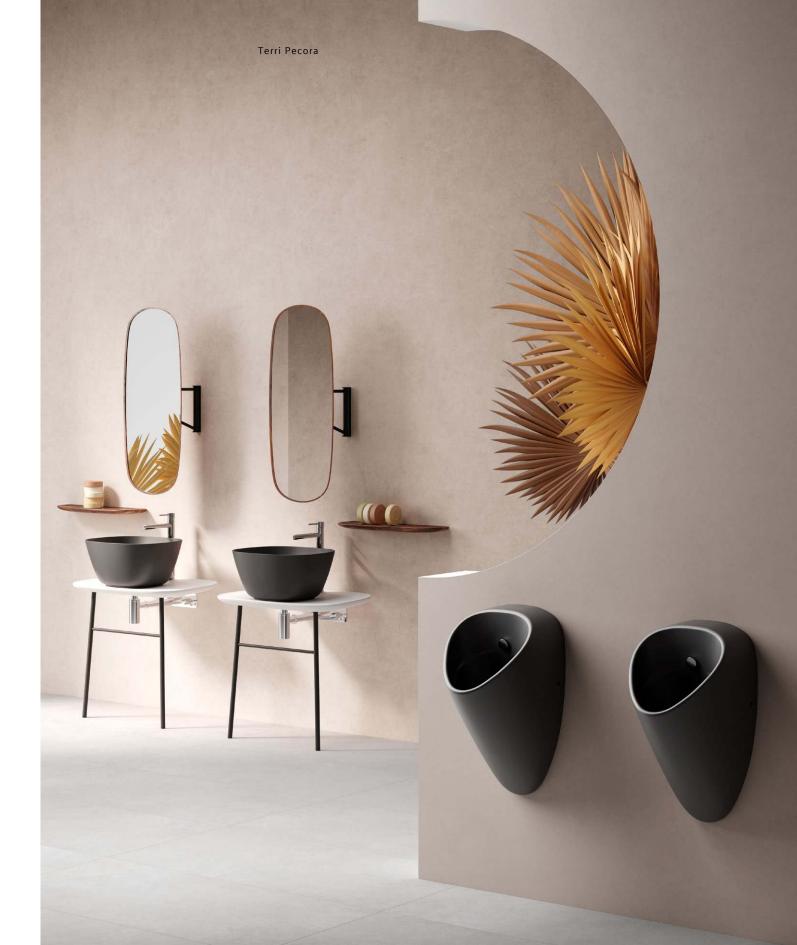

## **Elegant furniture**

Plural presents attractive, light looking, yet solidly strong furniture with black graphic legs, with the wood countertop creating an exquisite centerpiece to any bathroom. It may be hard to resist the warmth, texture and authenticity of solid wood, but the collection also offers a compelling set of ceramic countertops in an innovative array of colours.

# **Sharing** mirrors

Plural's wall-hanging mirror rotates and moves in all directions, also presenting the option to mount vertically or horizontally.

To strengthen the seamless harmony, the seat cover's hinge colour can be matched with your faucets colours.

Plural's new generation urinals, with their compact and unique form, add a subtle style to bathrooms.

Offered in standard and mono block versions, these urinals also present perfect options for public sanitary environments.