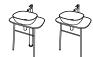

## Floating elements

Plural washbasins float off the wall and can be positioned in unprecedented locations, even in the middle of the room.

Plural

## Leading innovation

Innovative and technologically advanced three syphon solutions conceal the untidy look of pipes and allow the mounting of washbasins in any part of the room. One allows the ceramic basins to be placed at various angles as an alternative to conventional positioning by the wall, encouraging users to face each other and engage with their surroundings.

## Washbasin Units

Washbasin Unit with Vanity 100 cm

Free Standing/Wall-hung Washbasin Unit Low 68,5 cm

Free Standing/Wall-hung Washbasin Unit High 68,5 cm

Big Counter 161,5 cm

Ceramic Counter 103 cm