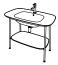

## Washbasin Units

Washbasin Unit with Vanity 100 cm

Free Standing/Wall-hung Washbasin Unit Low 68,5 cm

Free Standing/Wall-hung Washbasin Unit High 68,5 cm

Big Counter 161,5 cm

Ceramic Counter 103 cm