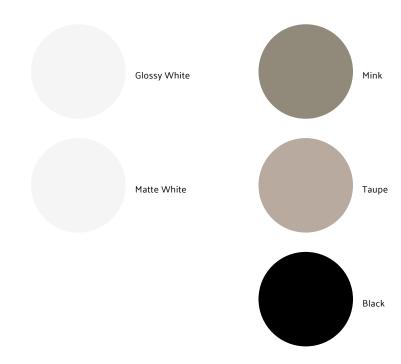

## · — Ceramic sanitaryware colours

Soft Closing

Quick Relea System

## Bathroom furniture colours