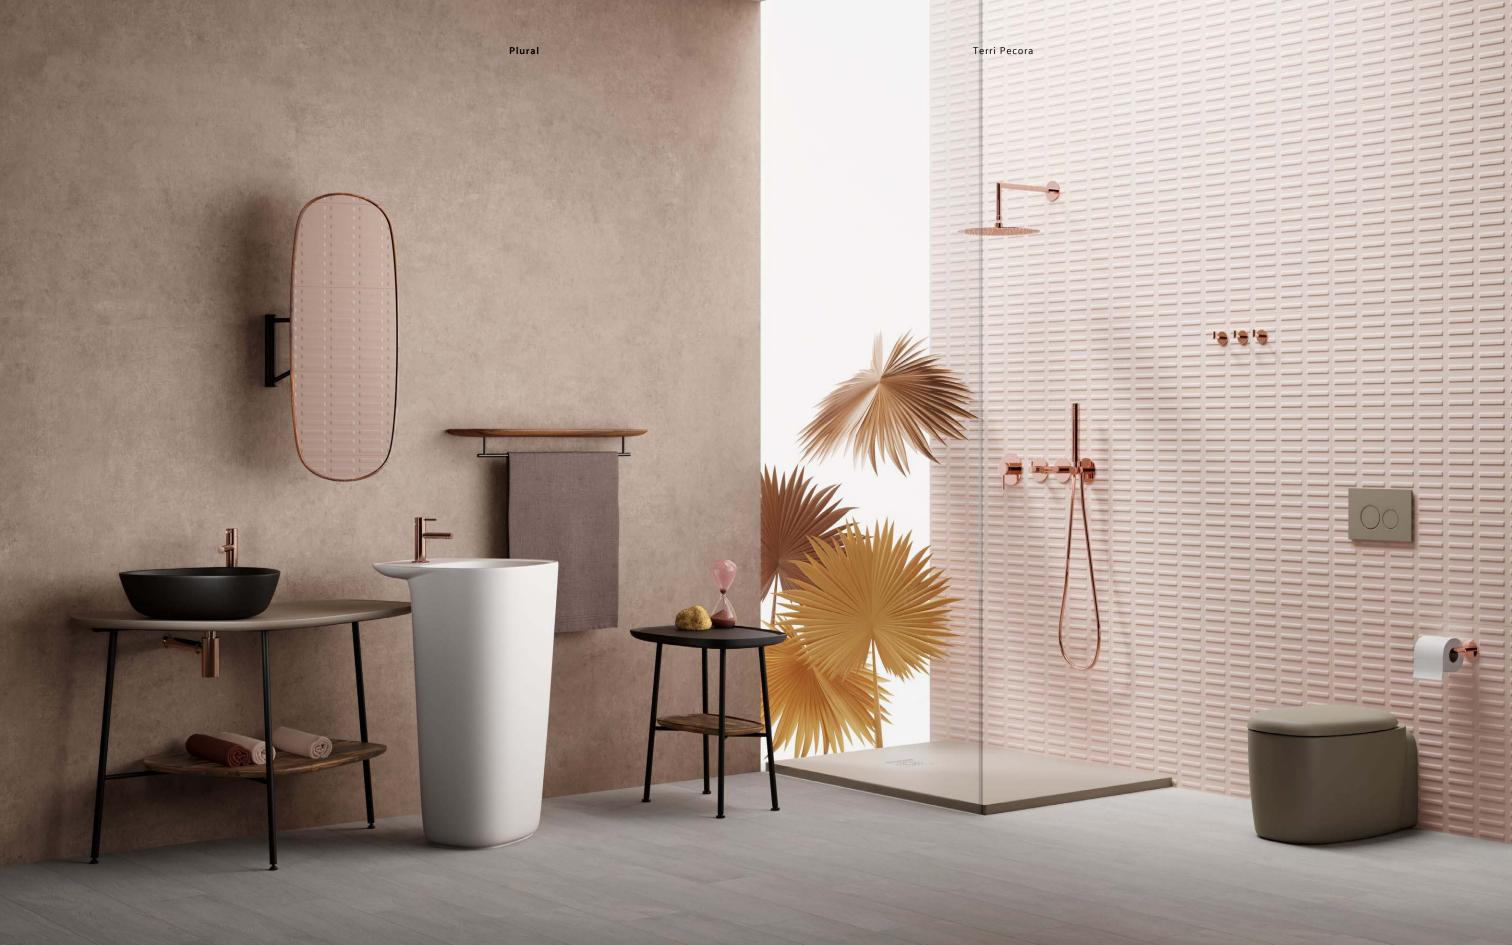

## Plural

VitrA × Ten: Pecora

## **Shared** intimacy

Designed by Terri Pecora in collaboration with the VitrA Design Team, Plural offers the feeling of a vintage living room, inspired by the iconic mid 20th century look. Light and airy furniture is creatively embedded into the bathroom environment, introducing a welcoming domestic space where users can share time with others.

Plural's refined design language creates an atmosphere of sensual luxury. With an aesthetic mix and match of forms, finishes and colours, it brings objects and people together in a delightfully harmonious bathroom environment.

## The bathroom as a social hub

All the elements of Plural interrelate in a way that encourages mixing and grouping together in a modern and fresh bathroom concept.

# Mixing colours

Plural introduces a subtle palette of colours and materials into the bathroom space to break away from conventional imagery.

## Floating elements

Plural washbasins float off the wall and can be positioned in unprecedented locations, even in the middle of the room.

Plural

## **Elegant furniture**

Plural presents attractive, light looking, yet solidly strong furniture with black graphic legs, with the wood countertop creating an exquisite centerpiece to any bathroom. It may be hard to resist the warmth, texture and authenticity of solid wood, but the collection also offers a compelling set of ceramic countertops in an innovative array of colours.

# **Sharing** mirrors

Plural's wall-hanging mirror rotates and moves in all directions, also presenting the option to mount vertically or horizontally.