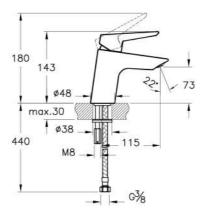

## VitrA

| Name                         | Solid S Basin Mixer              |                         |
|------------------------------|----------------------------------|-------------------------|
| Collection                   | Solid S                          |                         |
| Color                        | Chrome                           |                         |
| Segments                     | Middle-lower                     |                         |
| Guarantee                    | 10 Years                         |                         |
| Mounting type                | Standard                         |                         |
| Finish                       | Chrome                           |                         |
| Recommended Minimum Pressure | 0,5-10 Bar (Recommended 1-5 Bar) |                         |
| Tow Rate                     | 9 L/min                          |                         |
| Cartridge                    | 35Mm Ceramic Disc Cartridge      |                         |
| Water Label Class            | c                                |                         |
| Brand                        | VitrA                            |                         |
|                              |                                  | Product Code: A42440EXP |